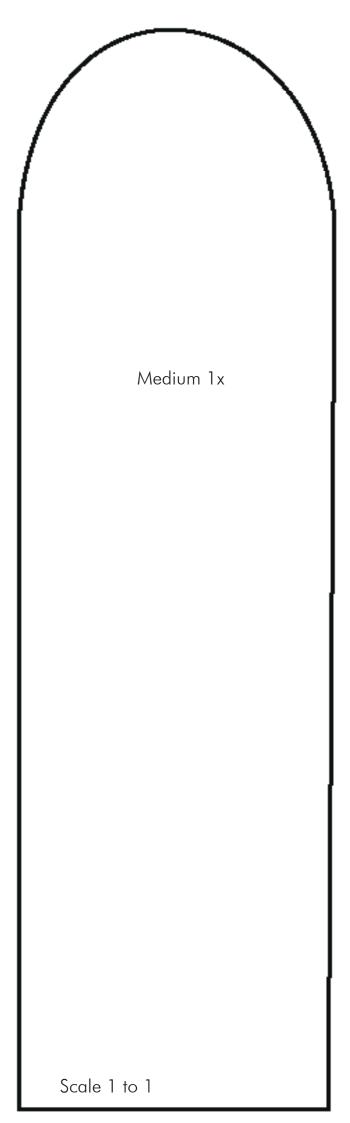

Jar sifter: Art.3596001/3596000

Fine dust respirator: Art.3560715 Glastac Art.3562800 Bullseye Paper: Art.3550800

Transfer the paper template to the 3mm float glass. Cut out the shapes and fit them together. Due to the different overlaps, you will also get great effects when fused later.

Tip: If necessary, you can grind individual parts, eg with a Kristall 2000.5.

STEP 2

Decorate the shapes with the contour line pen. If the color is slightly, you can use a sharp cutter to make the contours sharp again after drying.