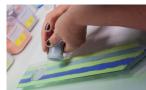

Jar sifter: Art.3596001/3596000

Fine dust respirator: Art.3560715 Glastac Art.3562800 Bullseye Paper: Art.3550800

Transfer the paper template to the 3mm float glass. Cut out the shapes and fit them together. Due to the different overlaps, you will also get great effects when fused later.