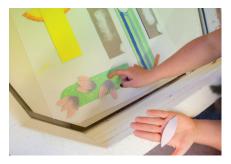

Tip: If necessary, you can grind individual parts, eg with a Kristall 2000.5.

STEP 2

Decorate the shapes with the contour line pen. If the color is slightly, you can use a sharp cutter to make the contours sharp again after drying.