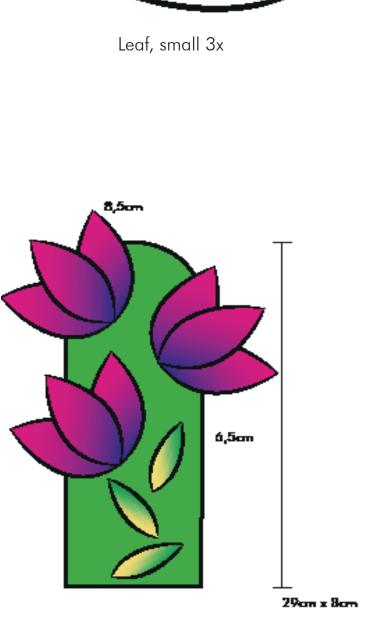

Jar sifter: Art.3596001/3596000

Fine dust respirator: Art.3560715 Glastac Art.3562800 Bullseye Paper: Art.3550800

Transfer the paper template to the 3mm float glass. Cut out the shapes and fit them together. Due to the different overlaps, you will also get great effects when fused later.

Tip: If necessary, you can grind individual parts, eg with a Kristall 2000.5.

STEP 2

Decorate the shapes with the contour line pen. If the color is slightly, you can use a sharp cutter to make the contours sharp again after drying.

STEP 3

Powder each part in the matching color. (Please wear fine dust respirator!) If the contours are too obscured, carefully brush away the excess powder.

After powdering, prepare the dots for the eyes of the figures.