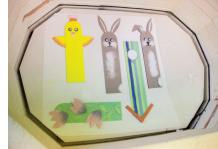

To do this, glue the white dots with a little glue to the black dots and place them to the desired location.

#### STEP 4

Place a piece of Bullseye Paper into the kiln and carefully position the figures onto the paper.