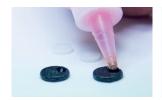

To do this, glue the white dots with a little glue to the black dots and place them to the desired location.