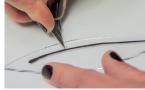

Tip: If necessary, you can grind individual parts, eg with a Kristall 2000.5.

STEP 2

Decorate the shapes with the contour line pen. If the color is slightly, you can use a sharp cutter to make the contours sharp again after drying.