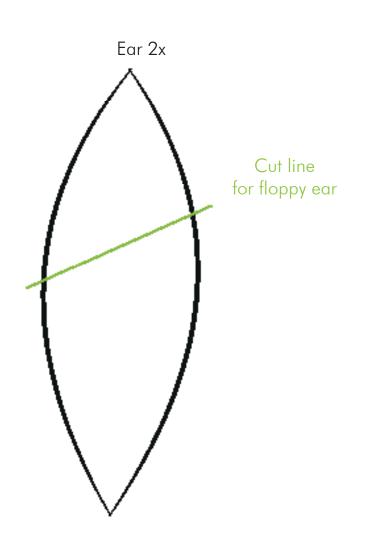

Jar sifter: Art.3596001/3596000

Fine dust respirator: Art.3560715 Glastac Art.3562800 Bullseye Paper: Art.3550800

Transfer the paper template to the 3mm float glass. Cut out the shapes and fit them together. Due to the different overlaps, you will also get great effects when fused later.