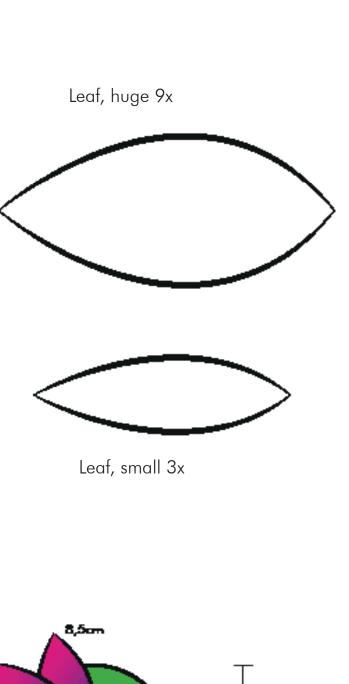

dust respirator!) If the contours are too obscured, carefully brush away the excess powder.













After powdering, prepare the dots for the eyes of the figures.

To do this, glue the white dots with a little glue to the black dots and place them to the desired location.



















#### STEP 4

Place a piece of Bullseye Paper into the kiln and carefully position the figures onto the paper.

### FIRING CYCLE:

1. 120min 500°C 2. 800°C skip 3. 20min 800°C 4. skip 535°C 5. 120min 535°C 6. 120min 480°C

7. End





#### STEP 5

Glue a suitable glass base for each figure and your individual spring decoration is finished!



<sup>\*</sup> All informations without guarantee / melting points must be adapted to the respective kiln.







Curved Stringers 6 units

Scale 1 to 1













Scale 1 too 1