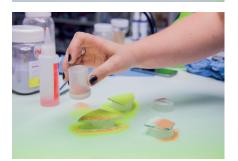

#### STEP 5

Glue a suitable glass base for each figure and your individual spring decoration is finished!

<sup>\*</sup> All informations without guarantee / melting points must be adapted to the respective kiln.