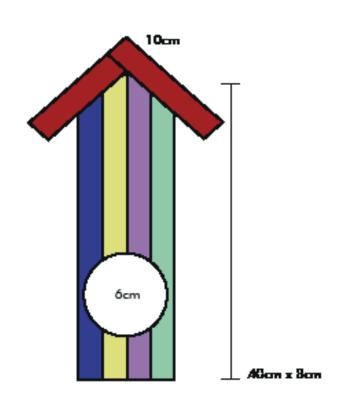

# THE SPRING

Figures: Float 3mm: Art.8030000/ 8030001

Float powders grain 0 in different colours

 Dots 0026 16mm:
 Art.3593705

 Dots 3122 8mm
 Art.3593730

 Stringer-Mix:
 Art.3592999

 Contour line:
 Art.5300100

Jar sifter: Art.3596001/3596000

Fine dust respirator: Art.3560715 Glastac Art.3562800 Bullseye Paper: Art.3550800

Transfer the paper template to the 3mm float glass. Cut out the shapes and fit them together. Due to the different overlaps, you will also get great effects when fused later.