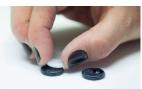

#### STEP 5

Glue a suitable glass base for each figure and your individual spring decoration is finished!

<sup>\*</sup> All informations without guarantee / melting points must be adapted to the respective kiln.