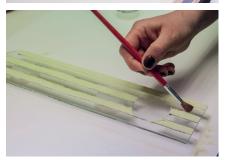

Tip: If necessary, you can grind individual parts, eg with a Kristall 2000.5.

STEP 2

Decorate the shapes with the contour line pen. If the color is slightly, you can use a sharp cutter to make the contours sharp again after drying.

STEP 3

Powder each part in the matching color. (Please wear fine dust respirator!) If the contours are too obscured, carefully brush away the excess powder.

After powdering, prepare the dots for the eyes of the figures.