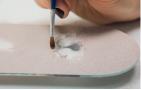

STEP 3

Powder each part in the matching color. (Please wear fine dust respirator!) If the contours are too obscured, carefully brush away the excess powder.

After powdering, prepare the dots for the eyes of the figures.

To do this, glue the white dots with a little glue to the black dots and place them to the desired location.