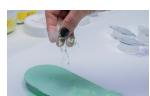

To do this, glue the white dots with a little glue to the black dots and place them to the desired location.