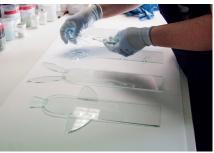

Tip: If necessary, you can grind individual parts, eg with a Kristall 2000.5.

STEP 2

Decorate the shapes with the contour line pen. If the color is slightly, you can use a sharp cutter to make the contours sharp again after drying.

STEP 3

Powder each part in the matching color. (Please wear fine dust respirator!) If the contours are too obscured, carefully brush away the excess powder.

After powdering, prepare the dots for the eyes of the figures.