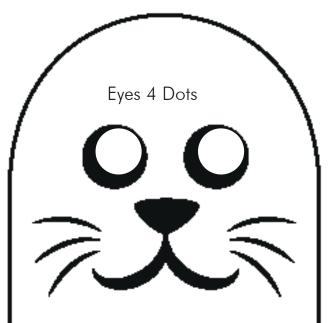

STEP 3

Powder each part in the matching color. (Please wear fine dust respirator!) If the contours are too obscured, carefully brush away the excess powder.

After powdering, prepare the dots for the eyes of the figures.

To do this, glue the white dots with a little glue to the black dots and place them to the desired location.