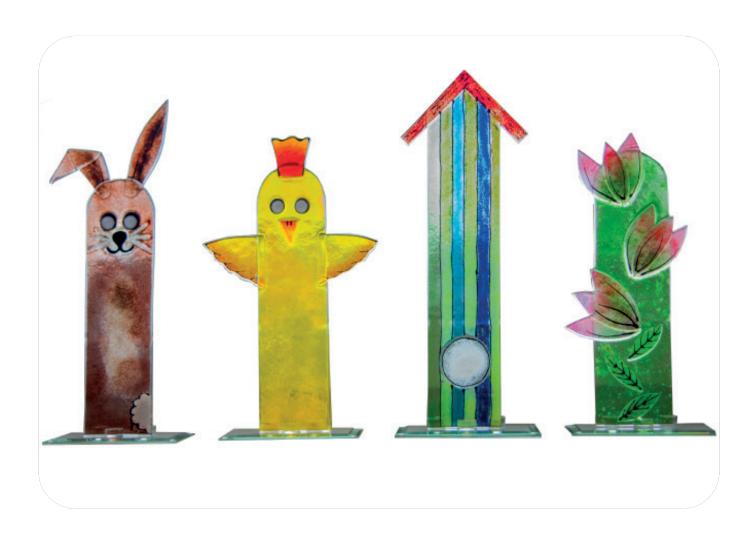

# THE SPRING

## PROVETRO IMPULS

# THE SPRING

Figures: Float 3mm: Art.8030000/ 8030001

Float powders grain 0 in different colours

 Dots 0026 16mm:
 Art.3593705

 Dots 3122 8mm
 Art.3593730

 Stringer-Mix:
 Art.3592999

 Contour line:
 Art.5300100