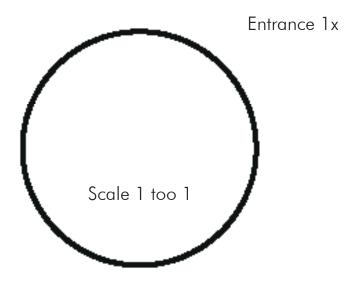

To do this, glue the white dots with a little glue to the black dots and place them to the desired location.

Curved Stringers 6 units

Scale 1 to 1

Scale 1 too 1