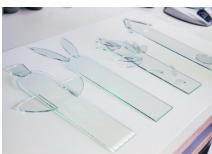

# THE SPRING

Figures: Float 3mm: Art.8030000/ 8030001

Float powders grain 0 in different colours

 Dots 0026 16mm:
 Art.3593705

 Dots 3122 8mm
 Art.3593730

 Stringer-Mix:
 Art.3592999

 Contour line:
 Art.5300100

Jar sifter: Art.3596001/3596000

Fine dust respirator: Art.3560715 Glastac Art.3562800 Bullseye Paper: Art.3550800

Transfer the paper template to the 3mm float glass. Cut out the shapes and fit them together. Due to the different overlaps, you will also get great effects when fused later.