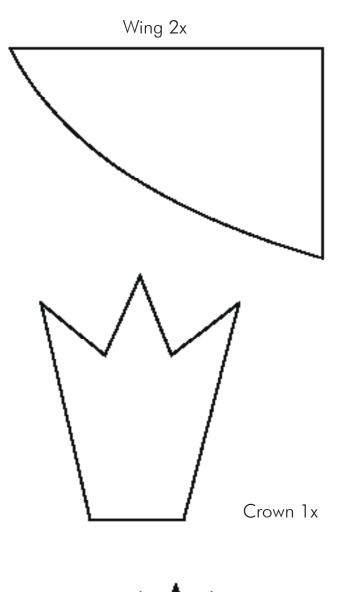

Jar sifter: Art.3596001/3596000

Fine dust respirator: Art.3560715 Glastac Art.3562800 Bullseye Paper: Art.3550800

Transfer the paper template to the 3mm float glass. Cut out the shapes and fit them together. Due to the different overlaps, you will also get great effects when fused later.