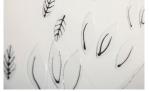

Jar sifter: Art.3596001/3596000

Fine dust respirator: Art.3560715 Glastac Art.3562800 Bullseye Paper: Art.3550800

Transfer the paper template to the 3mm float glass. Cut out the shapes and fit them together. Due to the different overlaps, you will also get great effects when fused later.

Curved Stringers 6 units

Scale 1 to 1

Scale 1 too 1