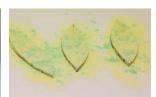

# THE SPRING

Figures: Float 3mm: Art.8030000/ 8030001

Float powders grain 0 in different colours

 Dots 0026 16mm:
 Art.3593705

 Dots 3122 8mm
 Art.3593730

 Stringer-Mix:
 Art.3592999

 Contour line:
 Art.5300100

Jar sifter: Art.3596001/3596000

Fine dust respirator: Art.3560715 Glastac Art.3562800 Bullseye Paper: Art.3550800

Transfer the paper template to the 3mm float glass. Cut out the shapes and fit them together. Due to the different overlaps, you will also get great effects when fused later.