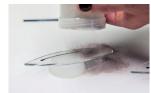

STEP 3

Powder each part in the matching color. (Please wear fine dust respirator!) If the contours are too obscured, carefully brush away the excess powder.

After powdering, prepare the dots for the eyes of the figures.

To do this, glue the white dots with a little glue to the black dots and place them to the desired location.