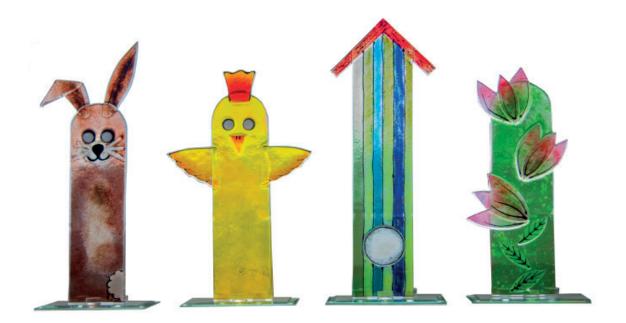

#### STEP 5

Glue a suitable glass base for each figure and your individual spring decoration is finished!

<sup>\*</sup> All informations without guarantee / melting points must be adapted to the respective kiln.