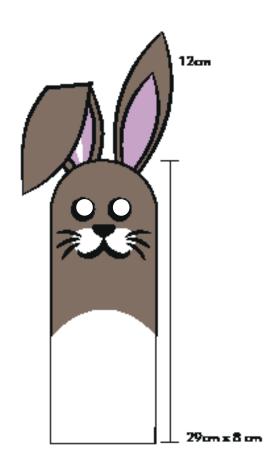

Jar sifter: Art.3596001/3596000

Fine dust respirator: Art.3560715 Glastac Art.3562800 Bullseye Paper: Art.3550800

Transfer the paper template to the 3mm float glass. Cut out the shapes and fit them together. Due to the different overlaps, you will also get great effects when fused later.