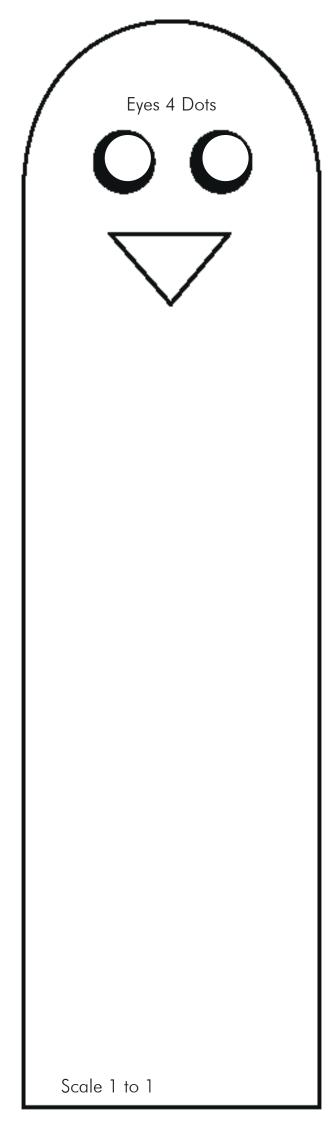

STEP 3

Powder each part in the matching color. (Please wear fine dust respirator!) If the contours are too obscured, carefully brush away the excess powder.

After powdering, prepare the dots for the eyes of the figures.

To do this, glue the white dots with a little glue to the black dots and place them to the desired location.