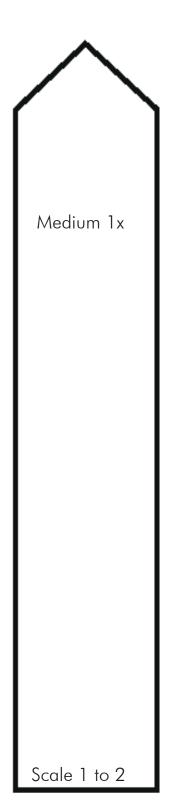

Jar sifter: Art.3596001/3596000

Fine dust respirator: Art.3560715 Glastac Art.3562800 Bullseye Paper: Art.3550800

Transfer the paper template to the 3mm float glass. Cut out the shapes and fit them together. Due to the different overlaps, you will also get great effects when fused later.

Tip: If necessary, you can grind individual parts, eg with a Kristall 2000.5.

STEP 2

Decorate the shapes with the contour line pen. If the color is slightly, you can use a sharp cutter to make the contours sharp again after drying.