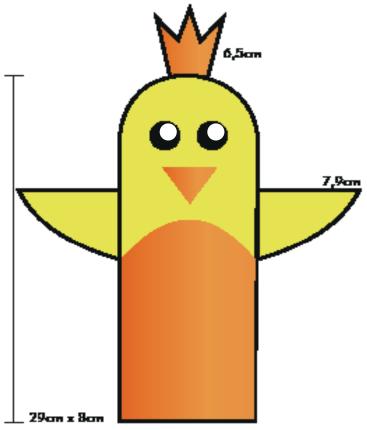

Jar sifter: Art.3596001/3596000

Fine dust respirator: Art.3560715 Glastac Art.3562800 Bullseye Paper: Art.3550800

Transfer the paper template to the 3mm float glass. Cut out the shapes and fit them together. Due to the different overlaps, you will also get great effects when fused later.

Tip: If necessary, you can grind individual parts, eg with a Kristall 2000.5.

STEP 2

Decorate the shapes with the contour line pen. If the color is slightly, you can use a sharp cutter to make the contours sharp again after drying.

STEP 3

Powder each part in the matching color. (Please wear fine dust respirator!) If the contours are too obscured, carefully brush away the excess powder.

After powdering, prepare the dots for the eyes of the figures.

To do this, glue the white dots with a little glue to the black dots and place them to the desired location.