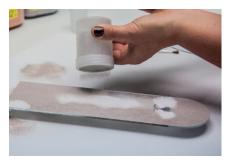

STEP 3

Powder each part in the matching color. (Please wear fine dust respirator!) If the contours are too obscured, carefully brush away the excess powder.

After powdering, prepare the dots for the eyes of the figures.